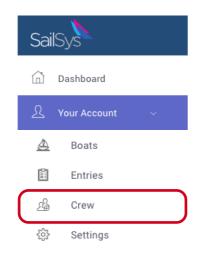

## Crew Lists - Clubs

If your club is required to maintain a list of who is sailing for possible contact tracing then SailSys has a simple solution that is now active on your club's SailSys portal.

All Skippers now have a crew menu item on their dashboard that allows them to nominate the persons that will be on-board.

They can add crew at any time by simply choosing past crew from the drop-down or add a new crew member

Adding past crew is as simple as selecting from a drop-down for the relevant race

Adding new crew is simple, Currently only first & last name plus email are mandatory.