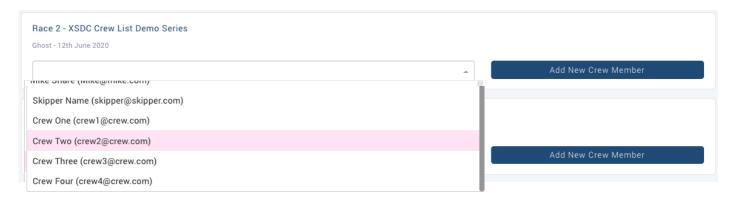

They can add crew at any time by simply choosing past crew from the drop-down or add a new crew member

Adding past crew is as simple as selecting from a drop-down for the relevant race

Adding new crew is simple, Currently only first & last name plus email are mandatory.

The skipper can populate crew lists in advance and the information is retained permanently by race and is accessible to the club at any time.