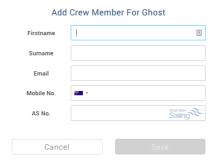

They can add crew at any time by simply choosing past crew from the drop-down or add a new crew member

Adding past crew is as simple as selecting from a drop-down for the relevant race

Adding new crew is simple, Currently only first & last name plus email are mandatory.