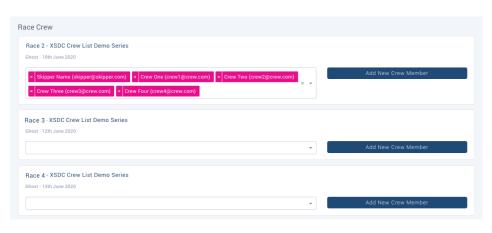

The skipper can populate crew lists in advance and the information is retained permanently by race and is accessible to the club at any time.

### Ghost (9891T)

| Name         | Email               | Phone | AS Number |
|--------------|---------------------|-------|-----------|
| Skipper Name | skipper@skipper.com | +61   |           |
| Crew One     | crew1@crew.com      | +61   |           |
| Crew Two     | crew2@crew.com      | +61   |           |
| Crew Three   | crew3@crew.com      | +61   |           |
| Crew Four    | crew4@crew.com      | +61   |           |